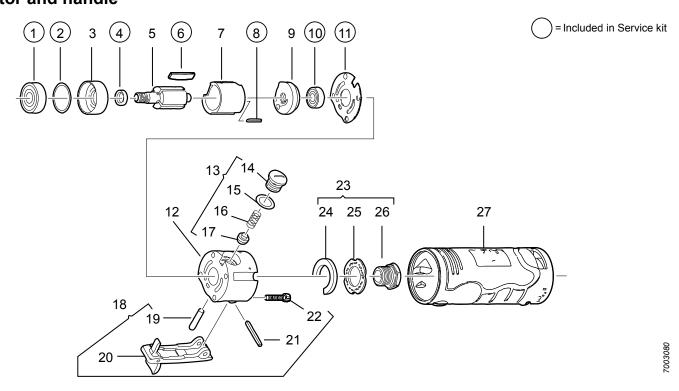

#### Motor and handle

| Ref. No.  | Ordering No. | Qty | Description     | Remark / Included in Service kit                          |
|-----------|--------------|-----|-----------------|-----------------------------------------------------------|
| 1         | -            | 1   | Ball bearing    | 608-ZZ / Service kit 4081 0505 90                         |
| 2         | -            | 1   | Shim            | 0.03 mm. Shim and 0.05 mm Shim / Service kit 4081 0505 90 |
| 3         | 4112 3008 16 | 1   | End plate       |                                                           |
| 4         | -            | 1   | Spacer          | Service kit 4081 0505 90                                  |
| 5         | 4112 3008 14 | 1   | Rotor           |                                                           |
| 6         | -            | 4   | Vane            | Service kit 4081 0505 90                                  |
| 7         | 4112 3008 12 | 1   | Cylinder        |                                                           |
| 8         | -            | 1   | Pin             | Service kit 4081 0505 90                                  |
| 9         | 4112 3008 10 | 1   | End plate       |                                                           |
| 10        | -            | 1   | Ball bearing    | 696-ZZ / Service kit 4081 0505 90                         |
| 11        | -            | 1   | Gasket          | Service kit 4081 0505 90                                  |
| 12        | -            | 1   | Housing         |                                                           |
| 13(14-17) | 4112 0145 90 | 1   | Valve, compl.   |                                                           |
| 14        | -            | 1   | Screw           |                                                           |
| 15        | -            | 1   | O-ring          |                                                           |
| 16        | -            | 1   | Spring          |                                                           |
| 17        | -            | 1   | Valve           |                                                           |
| 18(19-22) | 4112 3008 43 | 1   | Lever, compl.   |                                                           |
| 19        | -            | 1   | Pin             |                                                           |
| 20        | -            | 1   | Lever           |                                                           |
| 21        | -            | 1   | Pin             |                                                           |
| 22        | -            | 4   | Screw           | 5.7x20.1                                                  |
| 23(24-26) | 4112 3008 44 | 1   | Adapter, compl. |                                                           |
| 24        | -            | 1   | Silencer        |                                                           |
| 25        | -            | 1   | Deflector       |                                                           |
| 26        | -            | 1   | Adapter         |                                                           |
| 27        | -            | 2   | Housing         |                                                           |