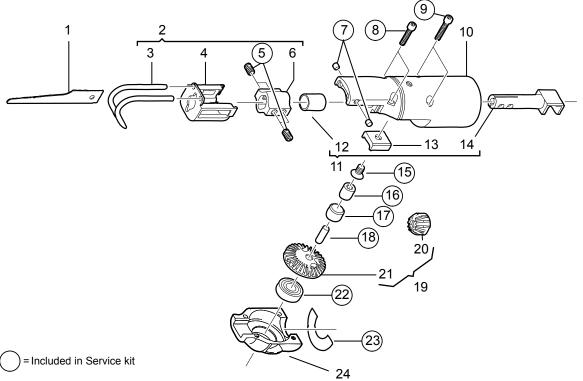

## Front part

| = Included in Service kit |
|---------------------------|
|---------------------------|

| Ref. No.  | Ordering No. | Qty | Description        | Remark / Included in Service kit                                      |  |
|-----------|--------------|-----|--------------------|-----------------------------------------------------------------------|--|
| 1         | -            | 1   | Saw blade          | Pls Note !1 pc Blade32 T incl. For further info. Pls see Accessories. |  |
| 2(3-6)    | 4112 3008 41 | 1   | Attachment, compl. |                                                                       |  |
| 3         | -            | 1   | Guide              |                                                                       |  |
| 4         | -            | 1   | Cover              |                                                                       |  |
| 5         | -            | 4   | Adjustment screw   | Service kit 4081 0506 90                                              |  |
| 6         | -            | 1   | Casing             |                                                                       |  |
| 7         | -            | 2   | Screw              | Service kit 4081 0506 90                                              |  |
| 8         | -            | 2   | Screw              | 5.7 x22,1 / Service kit 4081 0506 90                                  |  |
| 9         | -            | 2   | Screw              | 5.7 x20,1 / Service kit 4081 0506 90                                  |  |
| 10        | -            | 1   | Housing            |                                                                       |  |
| 11(12-14) | 4112 3008 42 | 1   | Slide pin, compl.  |                                                                       |  |
| 12        | -            | 1   | Bushing            |                                                                       |  |
| 13        | -            | 1   | Guide              |                                                                       |  |
| 14        | -            | 1   | Slide pin          |                                                                       |  |
| 15        | -            | 1   | Screw              | Service kit 4081 0506 90                                              |  |
| 16        | -            | 1   | Needle bearing     | Service kit 4081 0506 90                                              |  |
| 17        | -            | 1   | Roller             | Service kit 4081 0506 90                                              |  |
| 18        | -            | 1   | Pin                | Service kit 4081 0506 90                                              |  |
| 19(20-21) | 4112 3008 40 | 1   | Angle gear, compl. |                                                                       |  |
| 20        | -            | 1   | Pinion gear        |                                                                       |  |
| 21        | -            | 1   | Bevel gear         |                                                                       |  |
| 22        | -            | 1   | Ball bearing       | Service kit 4081 0506 90                                              |  |
| 23        | -            | 1   | Gasket             | Service kit 4081 0506 90                                              |  |
| 24        | -            | 1   | Cover              |                                                                       |  |
| 24        | 4112 3008 37 | 1   | Allen key          | 20.5x2.9x58.5                                                         |  |
| 24        | 4112 3008 38 | 1   | Allen key          | 2x2x51.7                                                              |  |