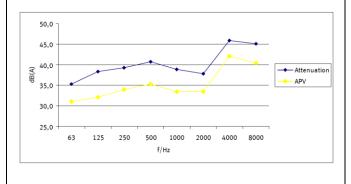

| SNR: 37 dB(A)    |      |      | H: 36 dB(A) |      | M: 34 dB(A) |      | L: 34 dB(A) |      |
|------------------|------|------|-------------|------|-------------|------|-------------|------|
| f/Hz             | 63   | 125  | 250         | 500  | 1000        | 2000 | 4000        | 8000 |
| Insulation dB(A) | 35.3 | 38.4 | 39.3        | 40.8 | 38.9        | 37.8 | 45.9        | 45.1 |
| SD dB(A)         | 4.2  | 6.3  | 5.3         | 5.5  | 5.5         | 4.3  | 3.9         | 4.6  |
| APV dB(A)        | 31.1 | 32.1 | 34.0        | 35.3 | 33.4        | 33.5 | 42.0        | 40.5 |
| APV dB(A)        | 31.1 | 32.1 | 34.0        | 35.3 | 33.4        | 33.5 | 42.0        |      |